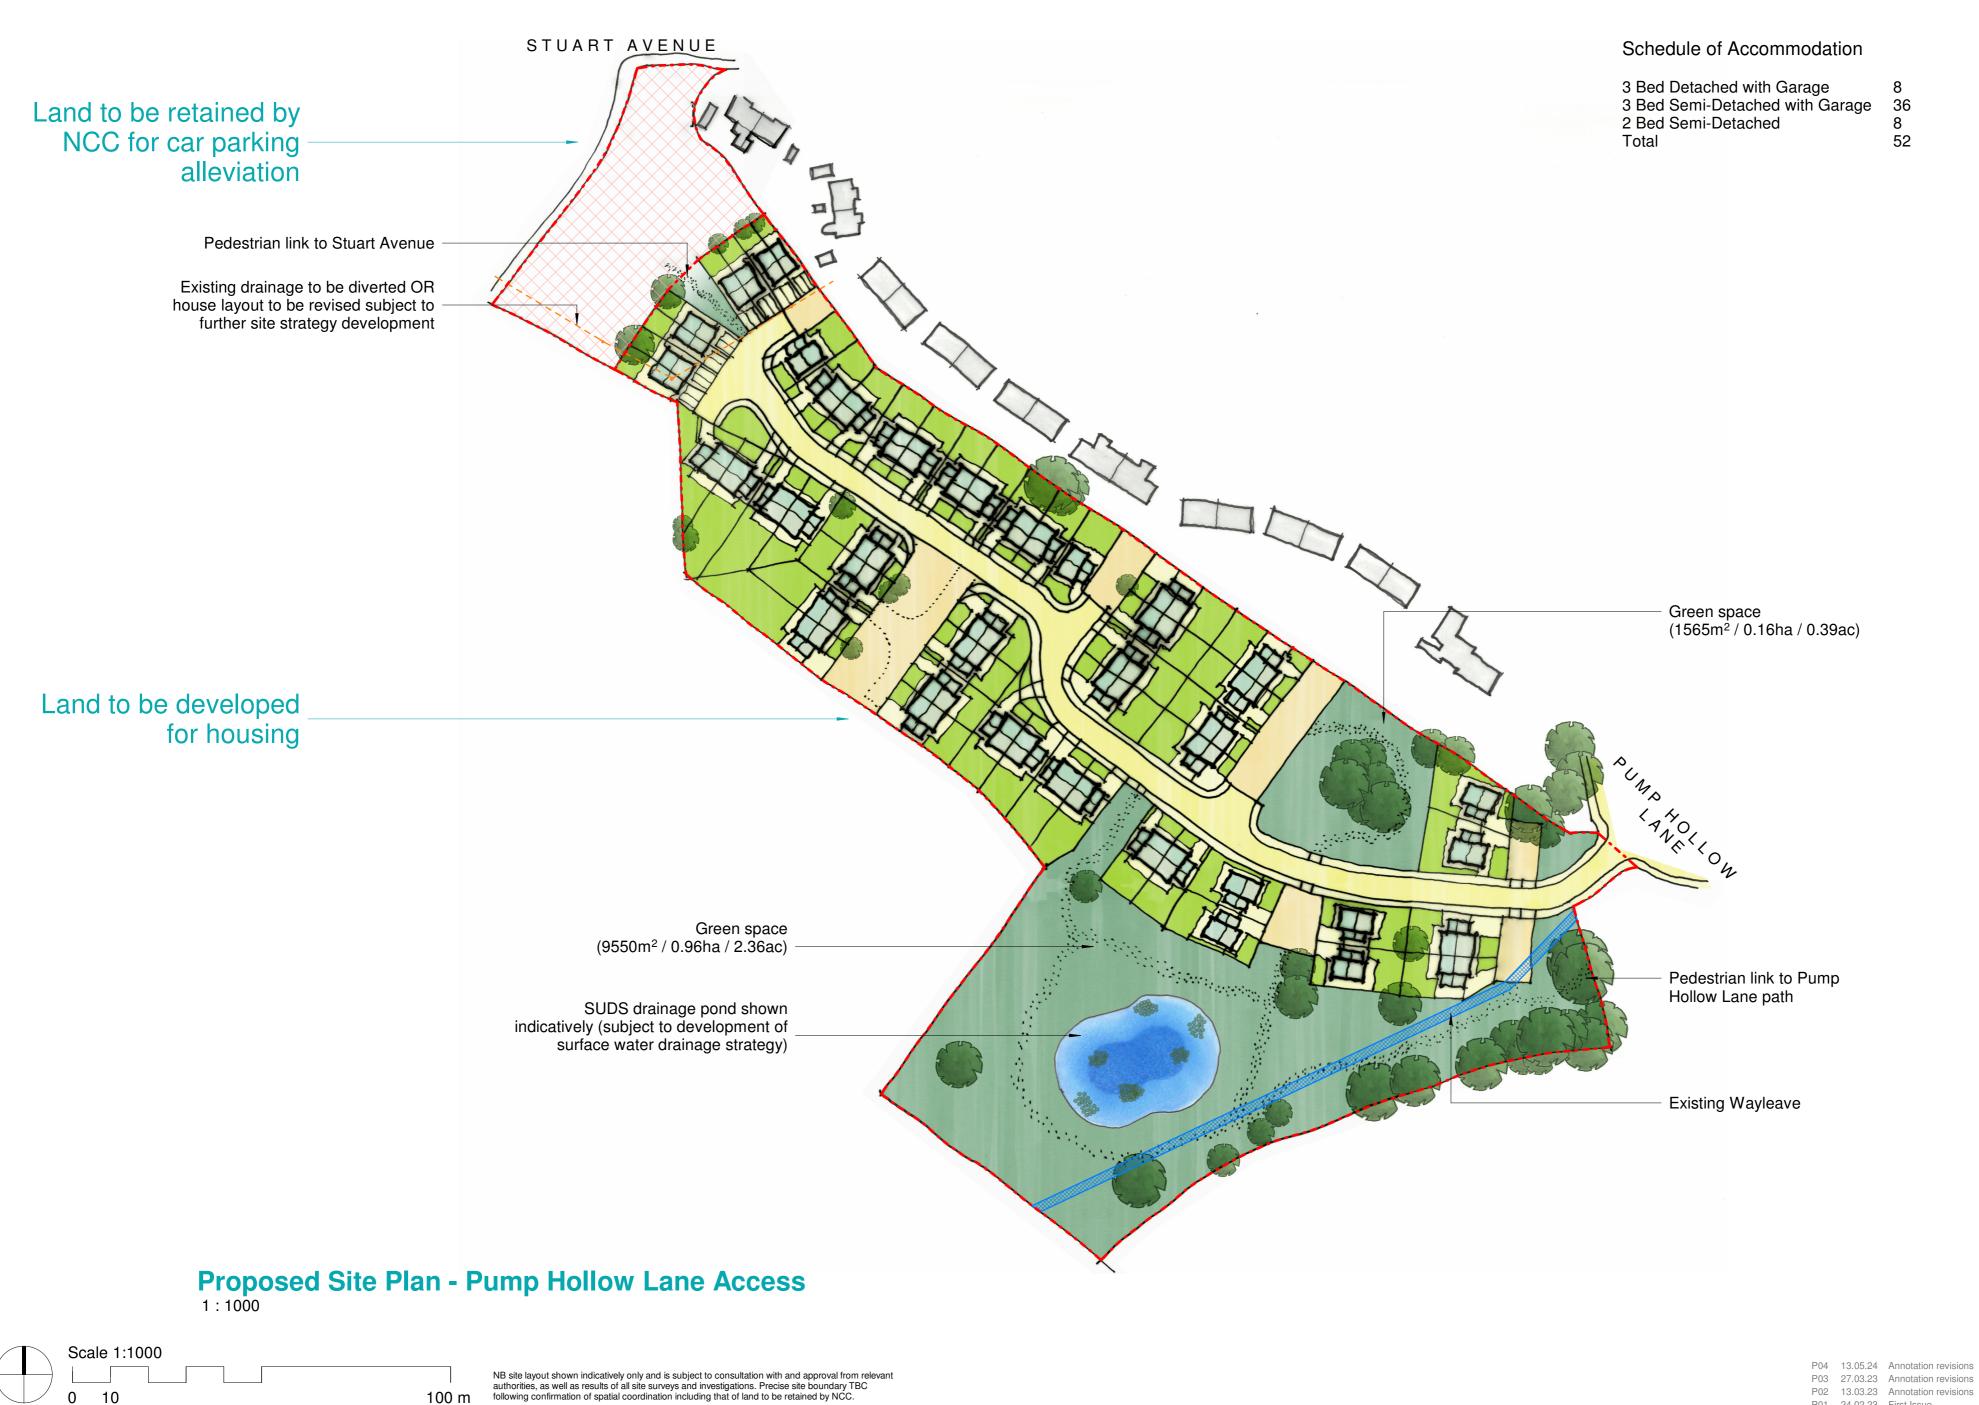

Nottinghamshire County Council

Land At Stuart Avenue, Mansfield

Site Address

Stuart Avenue, Mansfield, NG19 0AE

Project No 230383

Prop Ref

Proposed Sketch Site Plan - Pump Hollow Lane S0: Initial Status

Access Option
Project - Originator - Functional - Spatial - Form - Discipline - Number

230383-ARC-A01-XX-D-A-010006

P04

P01 24.02.23 First Issue

Sheet Size Scale

1:1000

P02 13.03.23 Annotation revisions

0115 838 4844 | arc-partnership.co.uk

BAY PGM BAY PGM