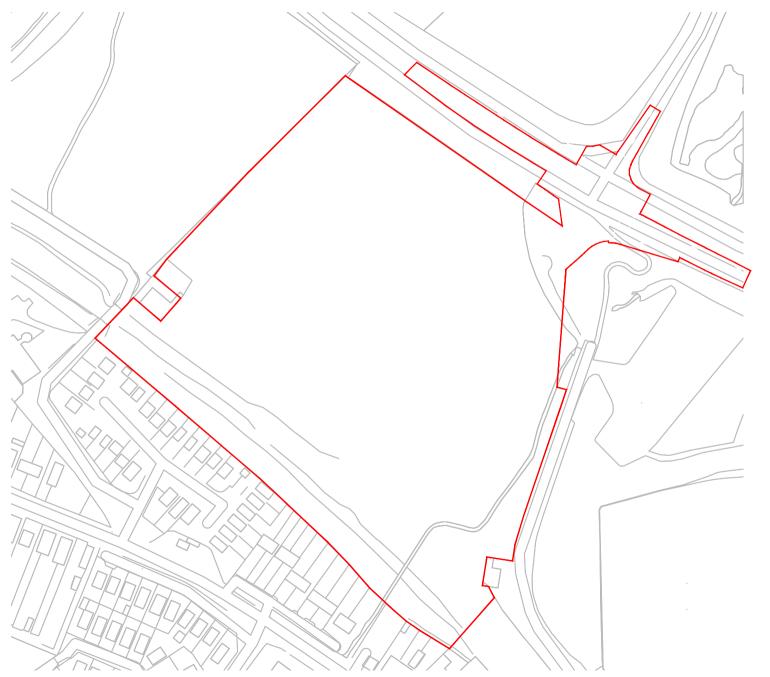

Ordnance Survey Mastermap - Crown Copyright. All rights reserved. Licence Number: 100019980 (Centremapslive.com).

Aspbury Planning

project Land South of A617 Rainworth, Nottinghamshire

drawing title

Site Location