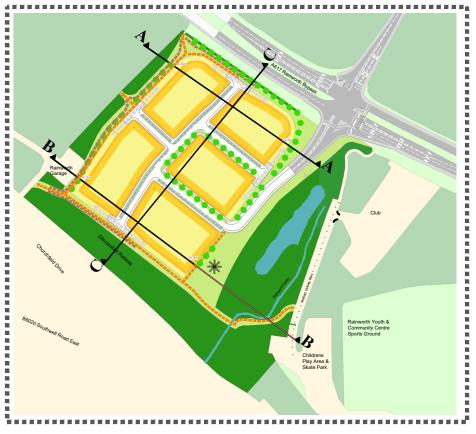

## **SECTION BB**

**SECTION CC** 

nental assessment 🛮 Aspbury Planning landscape design = 1:500 @ A2 urban design FPCR Environment and Design Ltd ecology Lockington Hall **ILLUSTRATIVE CROSS SECTIONS** Land South of A617 architecture Lockington 10 March 2021 / JJ arboriculture Derby DE74 2RH fpcr Rainworth, Nottinghamshire 9474-L-03 rev C t: 01509 672772 f: 01509 674565 e: mail@fpcr.co.uk w: www.fpcr.co.uk