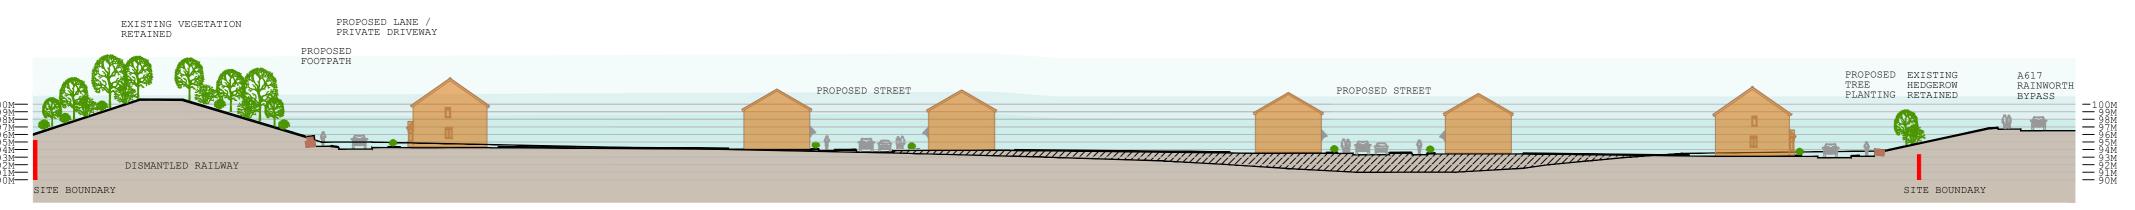

## **SECTION BB**

**SECTION CC** 

nental assessment 🛮 Aspbury Planning landscape design = 1:500 @ A2 urban design FPCR Environment and Design Ltd ecology Lockington Hall **ILLUSTRATIVE CROSS SECTIONS** Land South of A617 architecture Lockington 10 March 2021 / JJ arboriculture Derby DE74 2RH fpcr Rainworth, Nottinghamshire 9474-L-03 rev C t: 01509 672772 f: 01509 674565 e: mail@fpcr.co.uk w: www.fpcr.co.uk