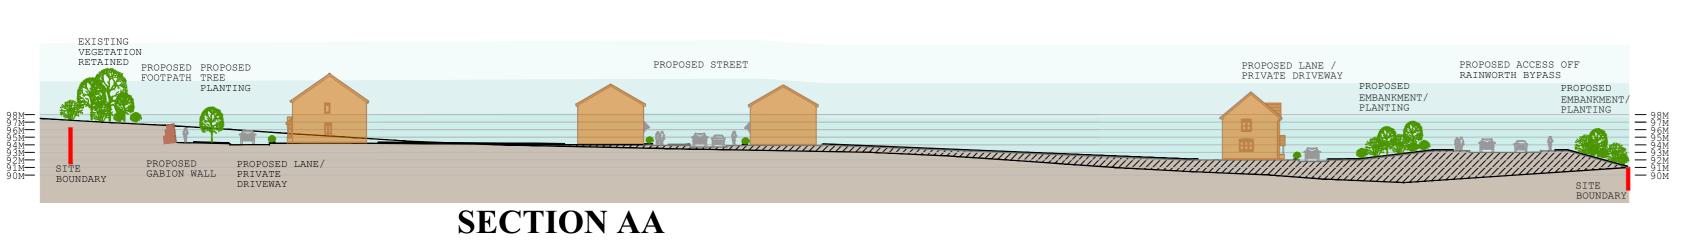

## **SECTION BB**

**SECTION CC** 

nental assessment 🛮 Aspbury Planning landscape design = 1:500 @ A2 urban design FPCR Environment and Design Ltd ecology Lockington Hall **ILLUSTRATIVE CROSS SECTIONS** Land South of A617 architecture Lockington 10 March 2021 / JJ arboriculture Derby DE74 2RH fpcr Rainworth, Nottinghamshire 9474-L-03 rev C t: 01509 672772 f: 01509 674565 e: mail@fpcr.co.uk w: www.fpcr.co.uk