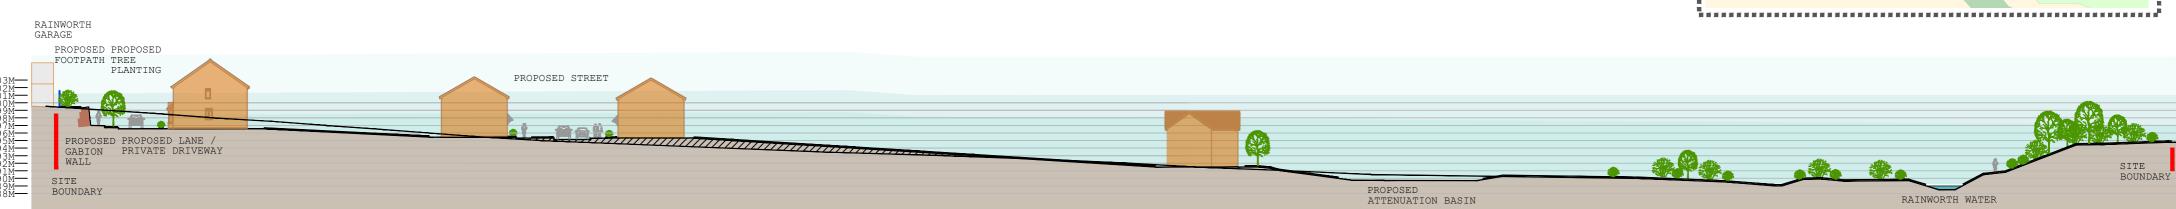

## **SECTION BB**

**SECTION CC** 

nental assessment 🛮 Aspbury Planning landscape design = 1:500 @ A2 urban design FPCR Environment and Design Ltd ecology Lockington Hall **ILLUSTRATIVE CROSS SECTIONS** Land South of A617 architecture Lockington 10 March 2021 / JJ arboriculture Derby DE74 2RH fpcr Rainworth, Nottinghamshire 9474-L-03 rev C t: 01509 672772 f: 01509 674565 e: mail@fpcr.co.uk w: www.fpcr.co.uk