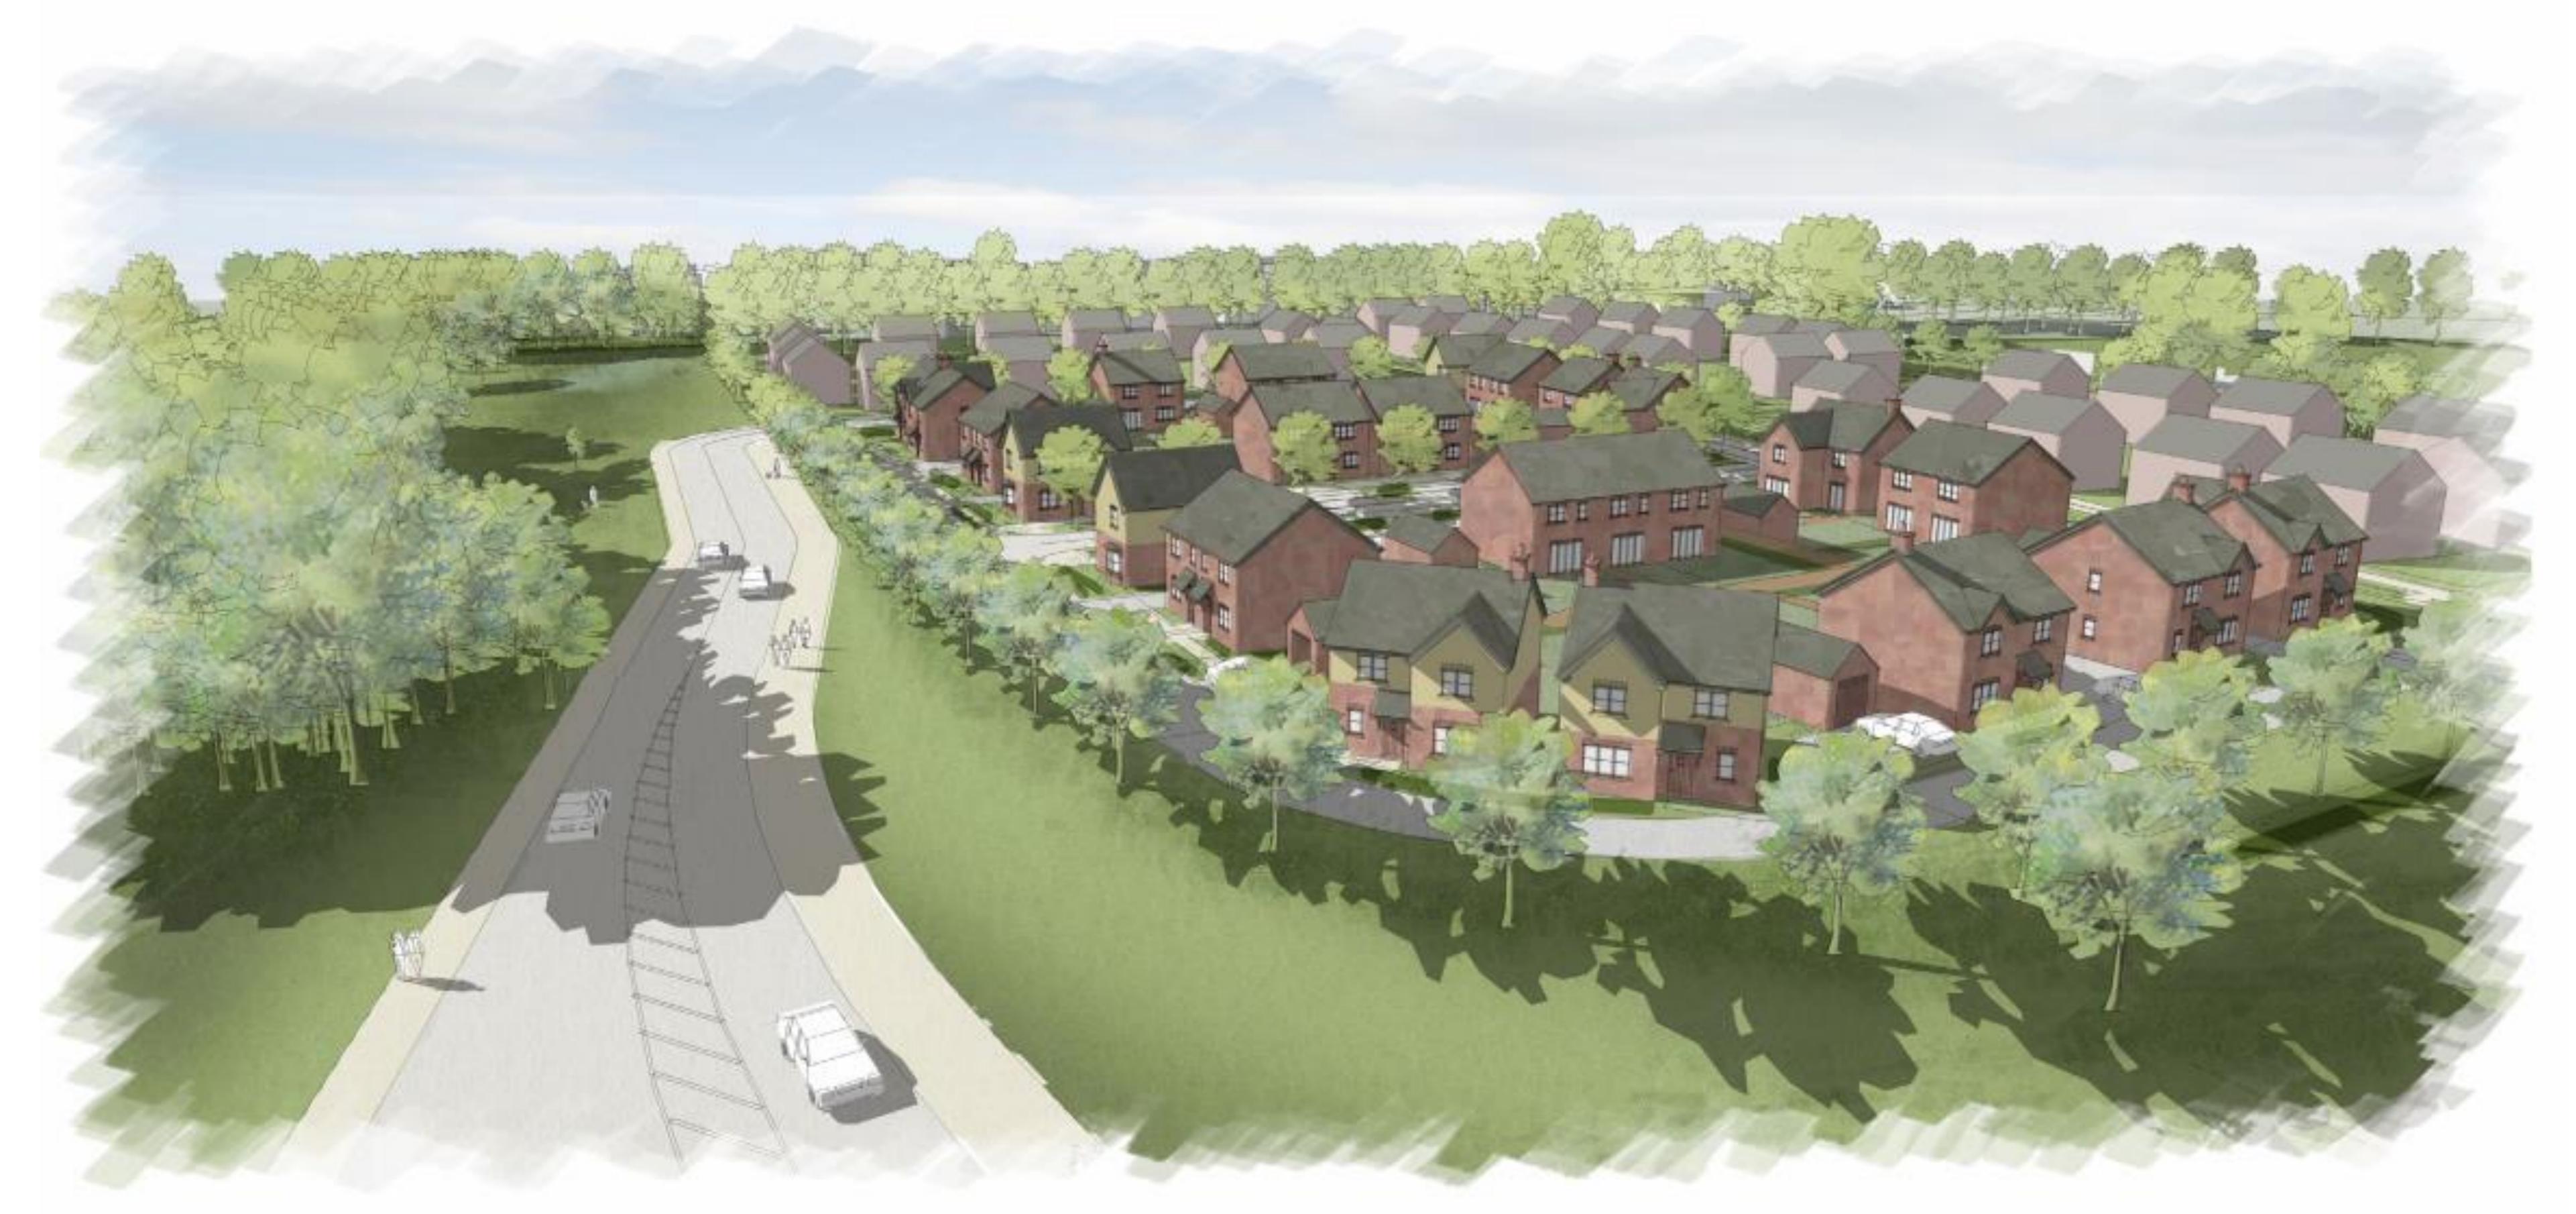

## How the scheme looks so far.

This is an image of how the architects (FPCR Environment and Design Ltd) are planning the housing and green spaces. It is only an illustrative plan and will become more detailed when a Reserved Matters Application is submitted. It is intended that:

- The design will maximise the existing green landscape and add avenues of trees throughout the scheme.
- Informal paths through the Site will be altered and improved so they provide a pleasant route around the scheme and the improved areas at the ponds and Rainworth Water.